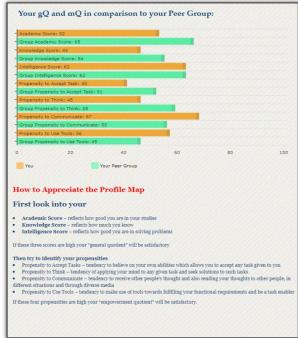

### **Sample Reports**

Processed by: RightBrains Technology

Office of the Principal

#### The Practice:

- Students need to login with their login ID and password and answer an online questionnaire.
- Scores on 'General Quotient (GQ)' and 'Empowerment Quotient (EQ)' are calculated on the basis of the answers provided. The General Quotient comprises of Academic score, Intelligence score and Knowledge score. The Empowerment Quotient assesses different types of abilities. It also makes a comparison of the particular student in comparison with his/her peer group. Finally, a weighted average of GQ and EQ gives the final score, which represents the capability of the student.