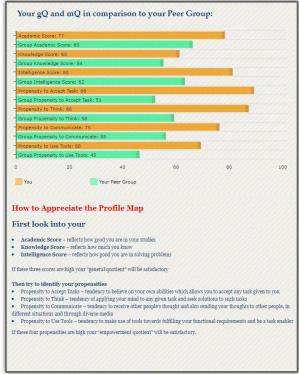

### **Sample Reports**

Processed by: RightBrains Technology

Office of the Principal

#### The Practice:

- Students need to login with their login ID and password and answer an online questionnaire.
- Scores on 'General Quotient (GQ)' and 'Empowerment Quotient (EQ)' are calculated on the basis of the answers provided. The General Quotient comprises of Academic score, Intelligence score and Knowledge score. The Empowerment Quotient assesses different types of abilities. It also makes a comparison of the particular student in comparison with his/her peer group. Finally, a weighted average of GQ and EQ gives the final score, which represents the capability of the student.