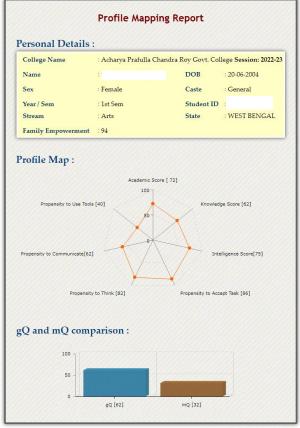

### **Sample Reports**

Processed by: RightBrains Technology

Office of the Principal

#### The Practice:

- Students need to login with their login ID and password and answer an online questionnaire.
- Scores on 'General Quotient (GQ)' and 'Empowerment Quotient (EQ)' are calculated on the basis of the answers provided. The General Quotient comprises of Academic score, Intelligence score and Knowledge score. The Empowerment Quotient assesses different types of abilities. It also makes a comparison of the particular student in comparison with his/her peer group. Finally, a weighted average of GQ and EQ gives the final score, which represents the capability of the student.