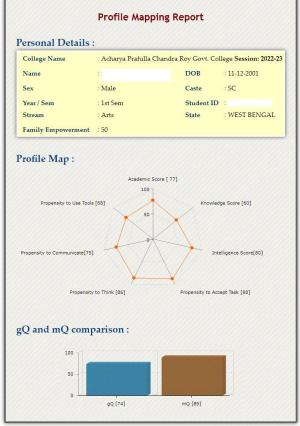

### **Sample Reports**

Processed by: RightBrains Technology

Office of the Principal

#### The Practice:

- Students need to login with their login ID and password and answer an online questionnaire.
- Scores on 'General Quotient (GQ)' and 'Empowerment Quotient (EQ)' are calculated on the basis of the answers provided. The General Quotient comprises of Academic score, Intelligence score and Knowledge score. The Empowerment Quotient assesses different types of abilities. It also makes a comparison of the particular student in comparison with his/her peer group. Finally, a weighted average of GQ and EQ gives the final score, which represents the capability of the student.