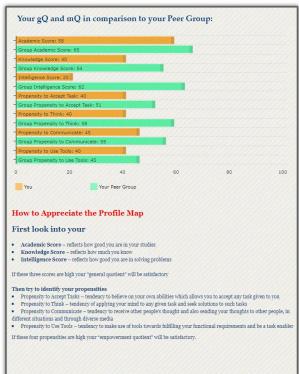

### **Sample Reports**

Processed by: RightBrains Technology

Office of the Principal

#### The Practice:

- Students need to login with their login ID and password and answer an online questionnaire.
- Scores on 'General Quotient (GQ)' and 'Empowerment Quotient (EQ)' are calculated on the basis of the answers provided. The General Quotient comprises of Academic score, Intelligence score and Knowledge score. The Empowerment Quotient assesses different types of abilities. It also makes a comparison of the particular student in comparison with his/her peer group. Finally, a weighted average of GQ and EQ gives the final score, which represents the capability of the student.