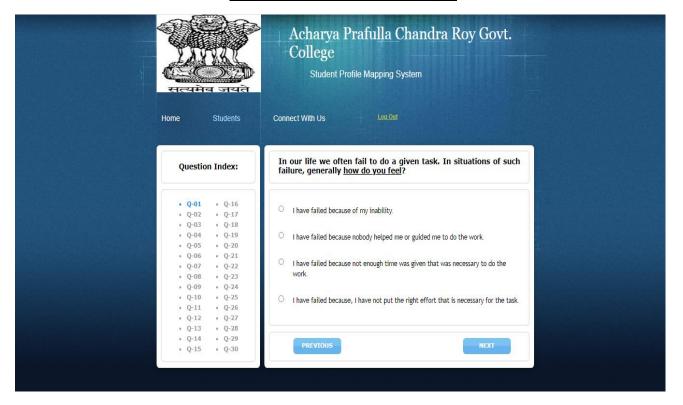

### **Test Questions Page**

Office of the Principal

#### The Practice:

- Students need to login with their login ID and password and answer an online questionnaire.
- Scores on 'General Quotient (GQ)' and 'Empowerment Quotient (EQ)' are calculated on the basis of the answers provided. The General Quotient comprises of Academic score, Intelligence score and Knowledge score. The Empowerment Quotient assesses different types of abilities. It also makes a comparison of the particular student in comparison with his/her peer group. Finally, a weighted average of GQ and EQ gives the final score, which represents the capability of the student.