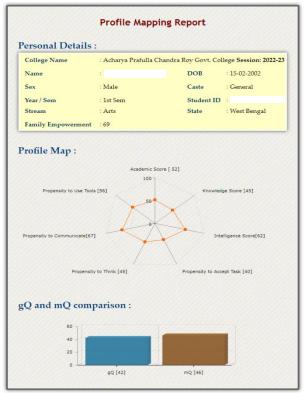

### **Sample Reports**

Processed by: RightBrains Technology

Office of the Principal

#### The Practice:

- Students need to login with their login ID and password and answer an online questionnaire.
- Scores on 'General Quotient (GQ)' and 'Empowerment Quotient (EQ)' are calculated on the basis of the answers provided. The General Quotient comprises of Academic score, Intelligence score and Knowledge score. The Empowerment Quotient assesses different types of abilities. It also makes a comparison of the particular student in comparison with his/her peer group. Finally, a weighted average of GQ and EQ gives the final score, which represents the capability of the student.