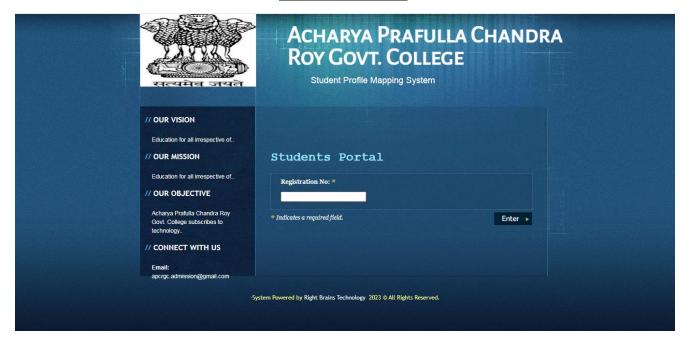

### **Login Page**

Office of the Principal

#### The Practice:

- Students need to login with their login ID and password and answer an online questionnaire.
- Scores on 'General Quotient (GQ)' and 'Empowerment Quotient (EQ)' are calculated on the basis of the answers provided. The General Quotient comprises of Academic score, Intelligence score and Knowledge score. The Empowerment Quotient assesses different types of abilities. It also makes a comparison of the particular student in comparison with his/her peer group. Finally, a weighted average of GQ and EQ gives the final score, which represents the capability of the student.