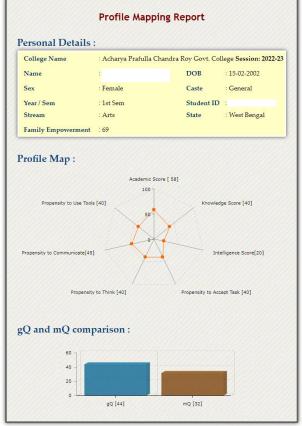

### **Sample Reports**

Processed by: RightBrains Technology

Office of the Principal

#### The Practice:

- Students need to login with their login ID and password and answer an online questionnaire.
- Scores on 'General Quotient (GQ)' and 'Empowerment Quotient (EQ)' are calculated on the basis of the answers provided. The General Quotient comprises of Academic score, Intelligence score and Knowledge score. The Empowerment Quotient assesses different types of abilities. It also makes a comparison of the particular student in comparison with his/her peer group. Finally, a weighted average of GQ and EQ gives the final score, which represents the capability of the student.