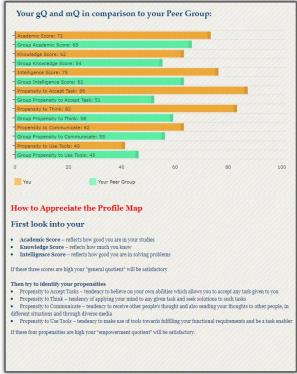

### **Sample Reports**

Processed by: RightBrains Technology

Office of the Principal

#### The Practice:

- Students need to login with their login ID and password and answer an online questionnaire.
- Scores on 'General Quotient (GQ)' and 'Empowerment Quotient (EQ)' are calculated on the basis of the answers provided. The General Quotient comprises of Academic score, Intelligence score and Knowledge score. The Empowerment Quotient assesses different types of abilities. It also makes a comparison of the particular student in comparison with his/her peer group. Finally, a weighted average of GQ and EQ gives the final score, which represents the capability of the student.